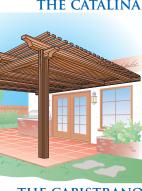

#### Starting at... \$739\*

The Catalina features large main beams that are further enhanced with fascia.

Starting at... \$854\*

The Capistrano exhibits a heavy beam and rafter design.

#### Starting at... \$941\*

\*10x12 rough fir, standard options including stain

Let Us Help You Get it Installed

THE CORONADO

THE CATALINA

THE CAPISTRANO

t Our Design **Experts Help You** with 3D Computer naqin