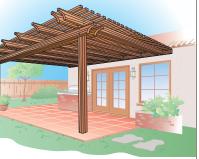

#### Starting at... \$739\*

The Catalina features large main beams that are further enhanced with fascia.

Starting at... \$854\*

The Capistrano exhibits a heavy beam and rafter design.

#### Starting at... \$941\*

\*10x12 rough fir, standard options including stain

Let Us Help You Get it Installed

THE CORONADO

THE CATALINA

THE CAPISTRANO

t Our Design **Experts Help You** with 3D Computer naqin