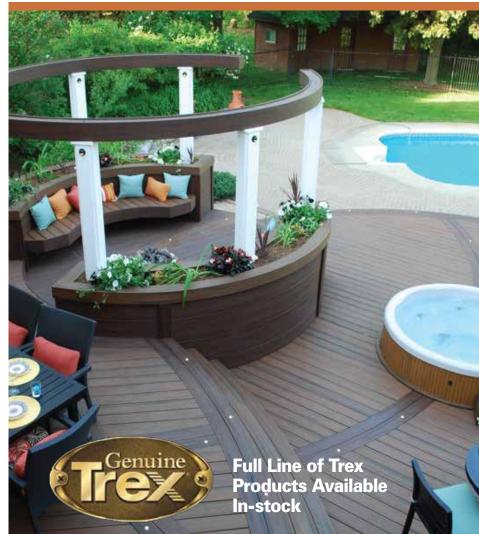

# **Composite Decking... Railing... Lighting**

#### 15 Colors to Choose from In-Stock EVERYDAY

\$**2.49** TREX Select ... \$**3.89**INFT TREX Transcend

#### **Custom Curve...**

Exclusively at J&W Lumber, let us curve your Trex deck or railing to your specifications. See store for details.

#### Railing Available in All Trex Transcend Colors -Mix and match to your taste. Complete your deck look with built-in lighting that lasts.

rex.

Surfaced Fir Starting at ... \$.72 Alaskan Yellow Cedar Starting at ... \$.99 Redwood Starting at ... \$1.35 Western Red Cedar Starting at ... \$2.04 Mangaris Starting at ... \$2.87 Ipe Starting at ... \$3.85

**Trex Transcend Railing and** Lighting...