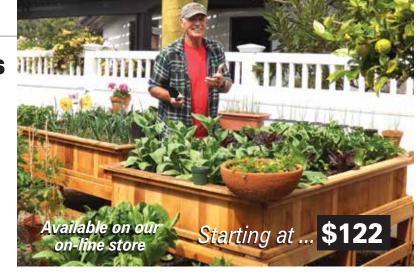

#### Natural Redwood **Raised Garden Boxes**

Garden boxes and bases available in six sizes See pg.2 for details.

# GroGreen Box Redwood Raised Garden Boxes

Starting at ... **\$99.95** 4 or More and **SAVE \$10 OFF** Each Pa

Attractive and Durable Eat Healthier Maximize Your Growing Potential

#### Garden Boxes Available:

| 2x4 \$121.99 | Wheel base \$69.99 |
|--------------|--------------------|
| 2x6 \$134.99 | Wheel base \$79.99 |
| 4x4 \$144.99 | Leg Kit \$55.89    |
| 4x6 \$162.99 | Leg Kit \$119.99   |
| 4x8 \$179.99 | Leg Kit \$149.99   |