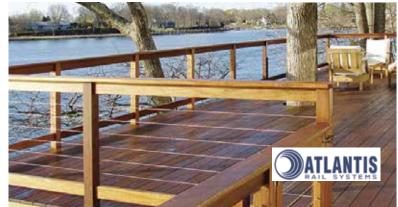

#### **Atlantis Cable** Handi Swage Railing.

HAVE IT

Atlantis rail combines the aesthetic appeal of natural wood with the streamlined look of stainless steel cable