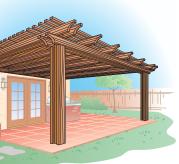

Build Your Own **Rustic Box** with 2x12 Redwood

\$2.79 LN FT

Design your own patio cover package! You pick the material, hardware, color and style and we can quote it out in minutes!

The Coronado offers a light, open style cover while providing ample shade.

#### Starting at... \$739\*

The Catalina features large main beams that are further enhanced with fascia.

Starting at... \$854\*

The Capistrano exhibits a heavy beam and rafter design.