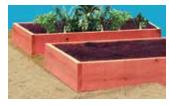

#### Natural Redwood **Raised Garden Boxes**

Garden boxes and bases available in six sizes See pg.2 for details.

# GroGreen Box Redwood Raised Garden Boxes

Starting at ... **\$99.95** 4 or More and **SAVE \$10 OFF** Each Pa

Attractive and Durable Eat Healthier Maximize Your Growing Potential

#### Garden Boxes Available:

| 2x4 \$121.99 | Wheel base \$69.99 |
|--------------|--------------------|
| 2x6 \$134.99 | Wheel base \$79.99 |
| 4x4 \$144.99 | Leg Kit \$55.89    |
| 4x6 \$162.99 | Leg Kit \$119.99   |
| 4x8 \$179.99 | Leg Kit \$149.99   |