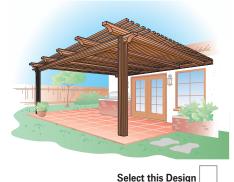

#### THE CAPISTRANO

This all timber patio cover features a solid beam design. Heavy beams and rafters add a distinguished architectural flare to your backyard environment.