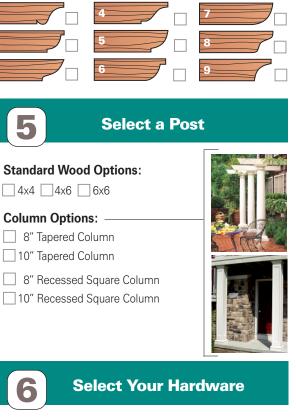

#### **Corbel Cut Options:**

#### **Select Your Your Milling Options**

Our Patio Covers can be mixed and matched with the Corbel and / or Brace of your choices. Note that Braces might not be necessary for all covers.

Knee Brace **Options:** 