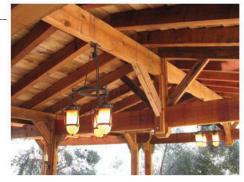

## THE CATALINA

4x4 posts with large main beams are further enhanced with 2x6 facia. These subtle additions help to define a more substantial finished look to our number one selling cover.

With 4x4 posts and 2x8 beams

#### THE CAPISTRANO

This all timber patio cover features a solid beam design. Heavy beams and rafters add a distinguished architectural flare to your backyard environment.

#### **Zmax Hardware Package**

We offer hardware in ZMAX®, hot-dip galvanized (HDG) and stainless steel to help you address

your corrosion-resistant needs.

Architectural Series Beams, posts and the substantial metal connectors that join them define the soul of a structure