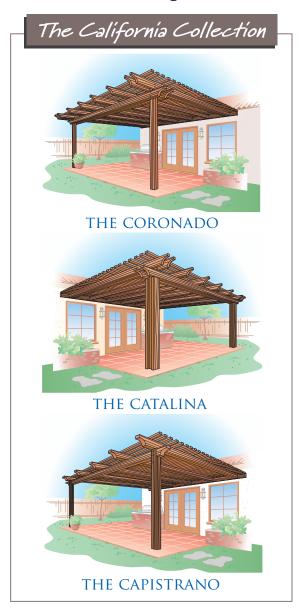

#### THE CORONADO

## THE CATALINA

4x4 posts with large main beams are further enhanced with 2x6 facia. These subtle additions help to define a more substantial finished look to our number one selling cover.

With 4x4 posts and 2x8 beams

the Coronado

offers a light open style cover

while providing

ample shade.

Select this Design

#### THE CAPISTRANO

This all timber patio cover features a solid beam design. Heavy beams and rafters add a distinguished architectural flare to your backyard environment.