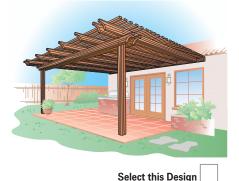

#### THE CORONADO

the Coronado

offers a light open style cover

while providing

ample shade.

Select this Design