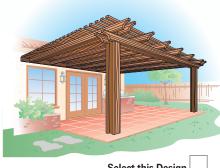

## THE CATALINA

4x4 posts with large main beams are further enhanced with 2x6 facia. These subtle additions help to define a more substantial finished look to our number one selling cover.

With 4x4 posts and 2x8 beams