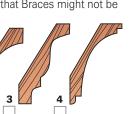

#### **Select Your Your Milling Options**

Our Patio Covers can be mixed and matched with the Corbel and / or Brace of your choices. Note that Braces might not be necessary for all covers.

Knee Brace **Options:** 

#### **Corbel Cut Options:**