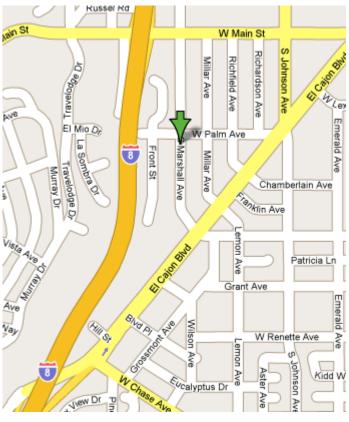

# J&W Lumber El Cajon

430 S. Marshall Ave El Cajon, CA 92020

# **Driving Directions**