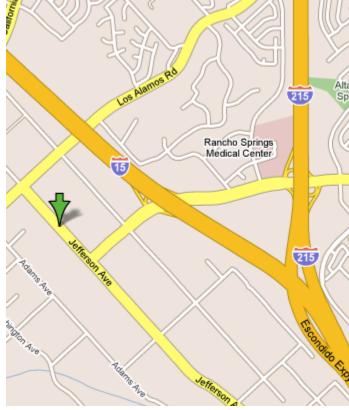

## **Driving Directions**

## From I-15 South

Take I-15 South
Exit Murrieta Hot Springs Rd

Alte
Go Right at Murrieta Hot Springs Rd
Sp Go Right at Jefferson Ave
The store is located on the Left

#### From I-15 North

Take I-15 North
Exit Murrieta Hot Springs Rd
Go Left at Murrieta Hot Springs Rd
Go Right at Jefferson Ave
The store is located on the Left

#### From I-215 South

Take I-15 South
Exit Los Alamos Rd
Go Right at Los Alamos Rd
Go Left at Jefferson Ave
The store is located on the Right

#### From CA-91 East

Take CA-91 East
Merge onto CA-60/I-215 South
Exit Los Alamos Rd
Go Right at Los Alamos Rd
Go Left at Jefferson Ave
The store is located on the Right

#### From CA-74 West

Take CA-74 West
Merge onto I-215 South
Exit Los Alamos Rd
Go Right at Los Alamos Rd
Go Left at Jefferson Ave
The store is located on the Right

#### From I-10 West

Take I-10 West
Mergo onto CA-60 West
Mergo onto I-215 South
Exit Los Alamos Rd
Go Right at Los Alamos Rd
Go Left at Jefferson Ave
The store is located on the Right