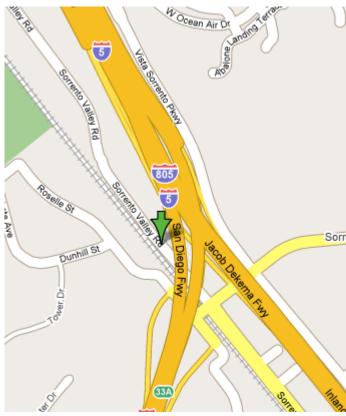

## **Driving Directions**

### From I-8 West

Take I-8 West
To I-805 North
Exit Sorrento Valley Rd
Go Right at Vista Sorrento Pkwy
Go Right at Mira Mesa Blvd
Go Straight onto Sorrento Valley Rd
The store is located on the Right

### From I-15 South

Take I-15 South
To CA- 56
To I-805 South
Exit Sorrento Valley Rd
Sorre
Go Right at Sorrento Valley Rd
The store is located on the Right

### From I-5 South

Take I-5 South
To I-805 South
Exit Sorrento Valley Rd
Go Right at Sorrento Valley Rd
The store is located on the Right

# From I-5 North

Take I-5 North
Exit Sorrento Valley Rd
Go Left at Roselle St.
Go Right at Sorrento Valley Blvd
Go Left at Sorrento Valley Rd
The store is located on the Right

### From CA-52 West

Take CA-52 West
To I-805 North
Exit Sorrento Valley Rd
Go Right at Vista Sorrento Pkwy
Go Right at Mira Mesa Blvd
Go straight onto Sorrento Valley Rd
The store is located on the Right

### From CA-94 West

Take CA-94 West
To I-805 North
Exit Sorrento Valley Rd
Go Right at Vista Sorrento Pkwy
Go Right at Mira Mesa Blvd
Go straight onto Sorrento Valley Rd
The store is located on the Right