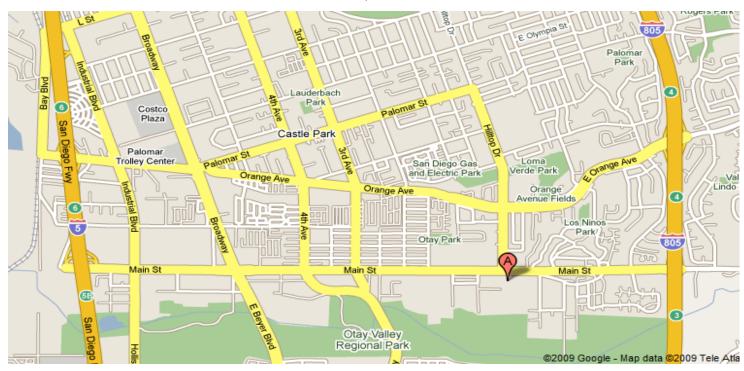

# **Driving Directions**

### From I-15 South

Take I-15 South To I-805 South Exit Main St Go Right at Main St.

The store is located on the Left

#### From I-5 South

Take I-5 South
Exit Main St (exit 3)
Go Left at Main St
The store is located on the Right

#### From CA-94 West

Take CA-94 West
To I-805 South
Exit Main St
Go Right at Main St
The store is located on the Left

#### From CA-125 South

Take CA-125 South To CA-54 West To I-805 South Exit Main St Go Right at Main St

The store is located on the Left

### From CA-905 East

Take CA-905 East To I-805 North Exit Main St Go Left at Main St

The store is located on the Left