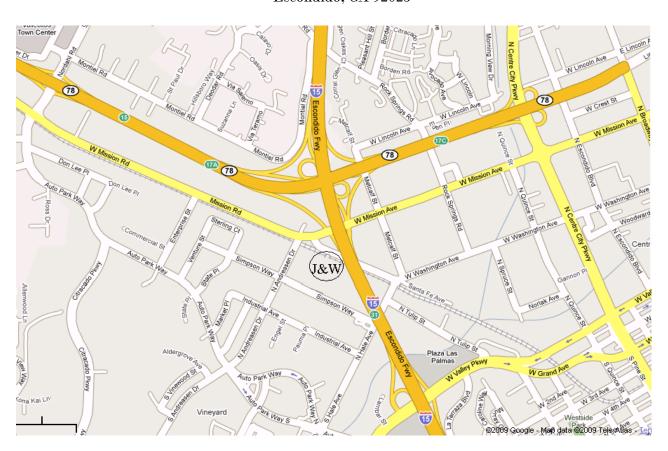

# J&W Lumber Escondido

1179 W. Washington Ave Escondido, CA 92025

# **Driving Directions**

#### From CA-78 East

Take CA-78 East
Exit Nordahl Rd.
Go Right at Nordahl
Go Left at Mission Rd
Go Right at W Washington Ave
The store is located on the Right

#### From I-5 South/North

Take I-5 South or North
Exit CA-78 East
Exit Nordahl Rd.
Go Right at Nordahl
Go Left at Mission Rd
Go Right at W Washington Ave
The store is located on the Right

## From I-15 South

Take I-15 South
Exit Centre City Pkwy
Stay on S. Centre City Pkwy
Go Right at Washington
Go Right at W. Washington Ave
The store is located on the Left

#### From I-15 North

Take I-15 North
Exit Valley Pkwy
Go Right onto Valley Pkwy
Go Left onto Quince
Go Left onto Washington Ave
Go Right at Washington Ave
(just before the RR-tracks)
The store is located on the Left