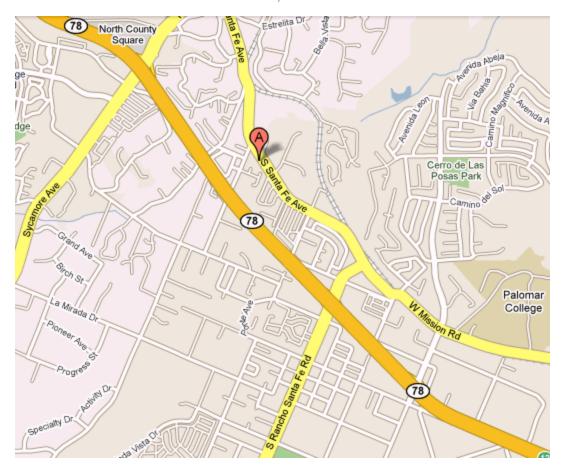

# J&W Lumber San Marcos

2709 S. Santa Fe Ave San Marcos, CA 92069

#### Westbound CA-78

Take CA-78 West
Exit Rancho Santa Fe Rd
Go Right at N. Rancho Santa Fe Rd
Go Left at S. Santa Fe Ave
The store is located on the Left

#### Eastbound CA-78

Take CA-78 East
Exit Sycamore Ave
Go Left at Sycamore Ave
Continue Straight (road turns into Robelini Dr.)
Go Right on S. Santa Fe Ave
The store is located on the Right

#### From I-5 North/South

Take I-5 North or I-5 South
Exit CA 78 East
Exit Sycamore Ave
Go Left at Sycamore Ave
Continue Straight (road turns into
Robelini Dr.)
Go Right at S. Santa Fe Ave
The store is located on the Right

## From I-15 North/South

Take I-15 North
Take CA-78 West
Exit Rancho Santa Fe Rd
Go Right at N. Rancho Santa Fe Rd
Go Left at S. Santa Fe Ave
The store is located on the Left