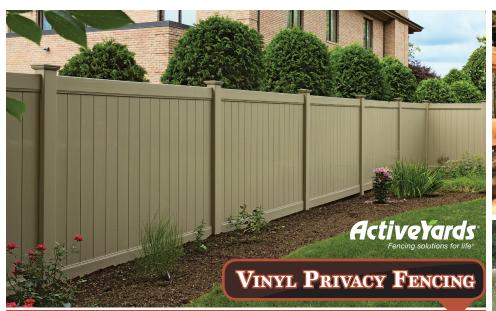

ActiveYards Premier Vinyl Fencing with glideloc technology that secures each board to the next. NO gaps, NO blowouts and more security. Exclusively offered by J&W Lumber. Strength, color retention, and ingenious design sets the ActiveYards products apart from other fencing options

Starting at...

(White) \$15.84LnFt. / (Sand) \$18.22LnFt.

\*Price per LF includes one post and one section. Gate promotion valid for Dogwood White or Dogwood Sand only. One Gate per job/household. See store for details