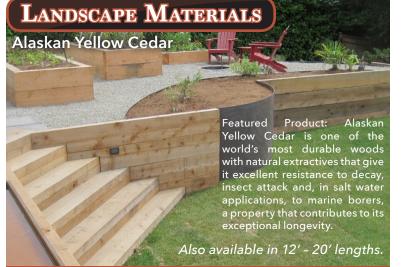

#### 10' X 20' COMPLETE DECK **STARTING AT...**

\$2,789 COMPLETE DECK\*

| Surfaced Dry Doug Fir\$1,160* |
|-------------------------------|
| Alaskan Yellow Cedar\$1,336*  |
| Redwood\$1,525*               |
| Western Red Cedar \$1,627*    |
| Mangaris Red\$2,069*          |
| lpe\$1,799*                   |

Railroad Ties 8 Foot - #2 Grade

\$26.99ea.

Rough Alaskan Yellow Cedar Utility 8 Foot - 6" x 8"

Yellow Cedar 8 Foot - 4" x 6"

Smooth Alaskan

\$47.92ea.

\$40.72ea

**FREE** 4ft. Walk Gate with the purchase of 150 LnFt. of Fencing\*