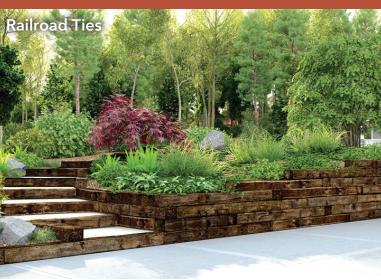

Railroad Ties 8 Foot - #2 Grade

\$26.99ea.

Rough Alaskan Yellow Cedar Utility 8 Foot - 6" x 8"

Yellow Cedar 8 Foot - 4" x 6"

Smooth Alaskan

\$47.92ea.

\$40.72ea

**FREE** 4ft. Walk Gate with the purchase of 150 LnFt. of Fencing\*