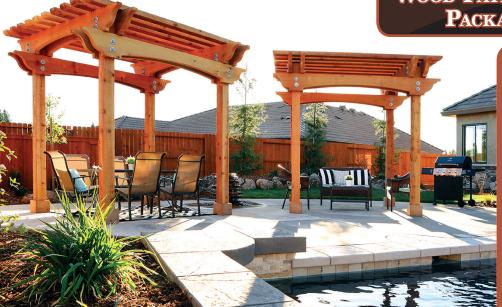

Let us help you choose the best patio cover for your home and lifestyle. The trained sales staff at J&W Lumber will walk you through the process and make your outdoor building dreams a reality.

Wood Patio Cover **P**ACKAGES

> 10' X 12' PATIO **COVER STARTING**

Priced as an attached 10'x12' "Coronado" rough doug fir, andard options, stain not included in price.

**WE ALSO HAVE INFINITY CANOPY & ALUMINUM COVERS** AVAILABLE.

\*Assumes a ground level deck, includes decking, hardware, piers, and pressure treated understructure. Excludes, stain, railing, delivery, installation and tax. 200 square foot deck is 20'x10'. \*Trex, Timbertech, Azek, and Moso includes hidden fasteners, all others includes top screws. \*All photos for illustrative purposes only.