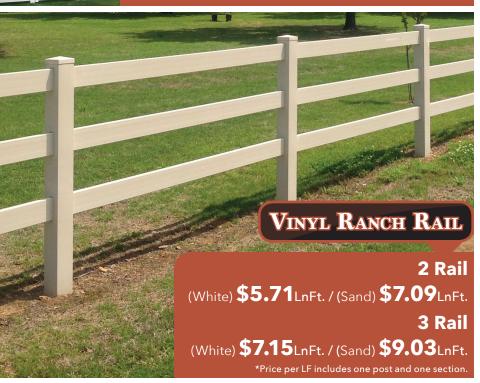

Starting at...

(White) \$15.84LnFt. / (Sand) \$18.22LnFt.

\*Price per LF includes one post and one section. Gate promotion valid for Dogwood White or Dogwood Sand only. One Gate per job/household. See store for details