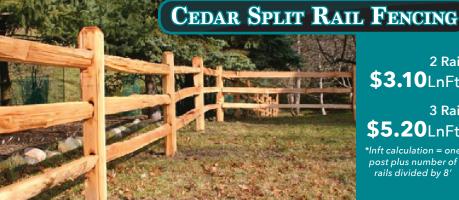

2 Rail \$3.10LnFt.

3 Rail \$5.20LnFt.

\*Inft calculation = one post plus number of rails divided by 8'

2 Rail \$5.86LnFt.

3 Rail **\$9.07**LnFt.

\*Inft calculation = onepost plus number of rails divided by 8