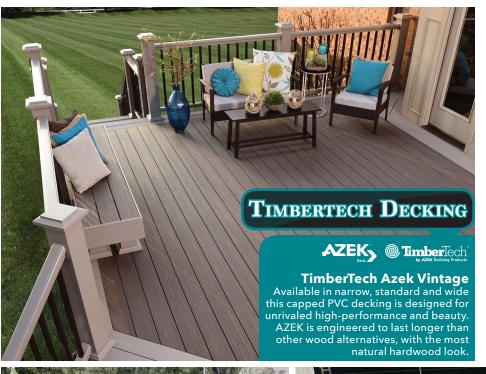

#### TIMELESS WOOD DECKING FOR ANY BUDGET

#### 10' X 20' COMPLETE DECK **STARTING AT...**

\$2,789 COMPLETE DECK\*

| Surfaced Dry Doug Fir\$1,160* |
|-------------------------------|
| Alaskan Yellow Cedar\$1,336*  |
| Redwood\$1,525*               |
| Western Red Cedar \$1,627*    |
| Mangaris Red\$2,069*          |
| lpe\$1,799*                   |