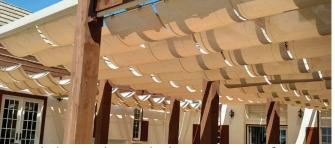

Let us help you choose the best patio cover for your home and lifestyle. The trained sales staff at J&W Lumber will walk you through the process and make your outdoor building dreams a reality.

Wood Patio Cover **P**ACKAGES

> 10' X 12' PATIO **COVER STARTING**

Priced as an attached 10'x12' "Coronado" rough doug fir, andard options, stain not included in price.

**WE ALSO HAVE INFINITY CANOPY & ALUMINUM COVERS** AVAILABLE.

\*Assumes a ground level deck, includes decking, hardware, piers, and pressure treated understructure. Excludes, stain, railing, delivery, installation and tax. 200 square foot deck is 20'x10'. \*Trex, Timbertech, Azek, and Moso includes hidden fasteners, all others includes top screws. \*All photos for illustrative purposes only.