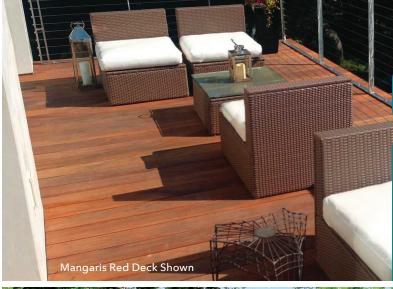

#### 10' X 20' COMPLETE DECK **STARTING AT...**

\$2,789 COMPLETE DECK\*

| Surfaced Dry Doug Fir\$1,160* |
|-------------------------------|
| Alaskan Yellow Cedar\$1,336*  |
| Redwood\$1,525*               |
| Western Red Cedar \$1,627*    |
| Mangaris Red\$2,069*          |
| lpe\$1,799*                   |