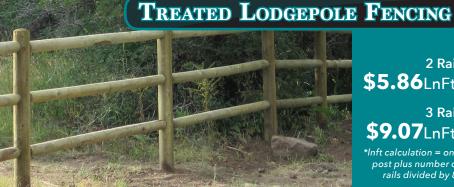

2 Rail \$3.10LnFt.

3 Rail \$5.20LnFt.

\*Inft calculation = one post plus number of rails divided by 8'

2 Rail \$5.86LnFt.

3 Rail **\$9.07**LnFt.

\*Inft calculation = onepost plus number of rails divided by 8