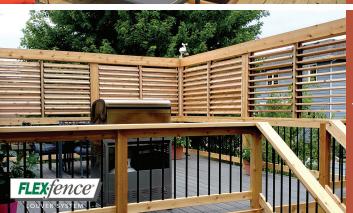

### ADD LOUVERS

Add Louvers using FLEX•fence hardware to customize your deck, fence, awning, and enclosure with unique designs and patterns.

**\$54.99**each

4' kit includes all fastening hardware, 2 4'rails, 22 brackets and one operating bar. Wood not included in price.