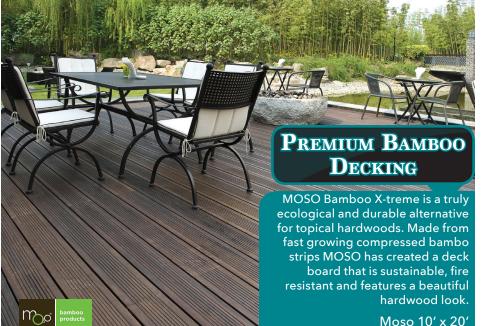

# Only The Best For You - J&W Lumber **Outdoor Building Products** TREX COMPOSITE DECKING 10' x 20' - Trex Select Deck \$1,990 COMPLETE DECK 10' x 20' - Trex Transcend Deck 25 Year Fade and Stain Warranty\* \$2,550 COMPLETE DECK\*

#### TIMELESS WOOD DECKING FOR ANY BUDGET

#### 10' X 20' COMPLETE DECK **STARTING AT...**

\$2,789 COMPLETE DECK\*

| Surfaced Dry Doug Fir\$1,160* |
|-------------------------------|
| Alaskan Yellow Cedar\$1,336*  |
| Redwood\$1,525*               |
| Western Red Cedar \$1,627*    |
| Mangaris Red\$2,069*          |
| lpe\$1,799*                   |