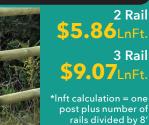

**STARTING AT** \$618.95

**\$9.07**LnFt. post plus number of

DECRI

2 Rail

3 Rail

\$3.09LnFt.

**\$5.20**1 nFt

\*Inft calculation = one post plus number of rails divided by 8