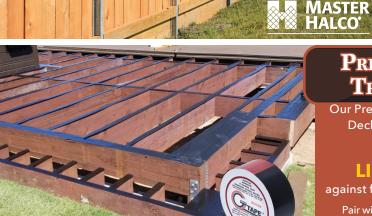

### PREMIUM PRESSURE TREATED LUMBER

Our Pressure Treated lumber is great for Deck understructure, & approved for ground contact.

# It has a limited

against fungal decay and insect damage.

Pair with Nichigo G-Tape<sup>™</sup> the highest grade flashing tape with unmatchable performance and patented technology that creates a perfect seal.