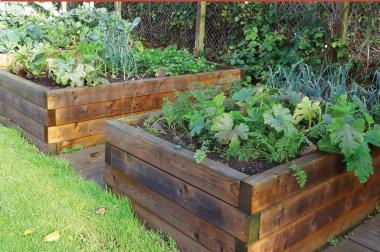

Allweather Wood

OUT DECO

Modinex

multi add In S

GARDEN BOX KITS

J&W's GroGreen

garden box kits are

Railroad Ties 8 Foot - #2 Grade Rough Alaskan S Yellow Cedar Utility 8 Foot - 6" x 8"