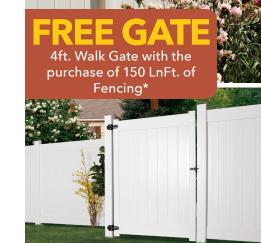

#### ACTIVEYARDS PREMIER VINYL

- FENCING ✓ No Gaps
- ✓ No Blowouts
- ✓ 30 year limited warranty
- ✓ Fade & Stain Resistant
- ✓ Low maintenance Starting at...

#### (WHITE) **\$15.99**LnFt.

(SAND) **\$18.39**LnFt. Price per LF includes one post and one section. Gate promotion valid for Dogwood White or Dogwood Sand only. One Gate per

**CEDAR GATES** 

GORGEOUS

In-Stock now!