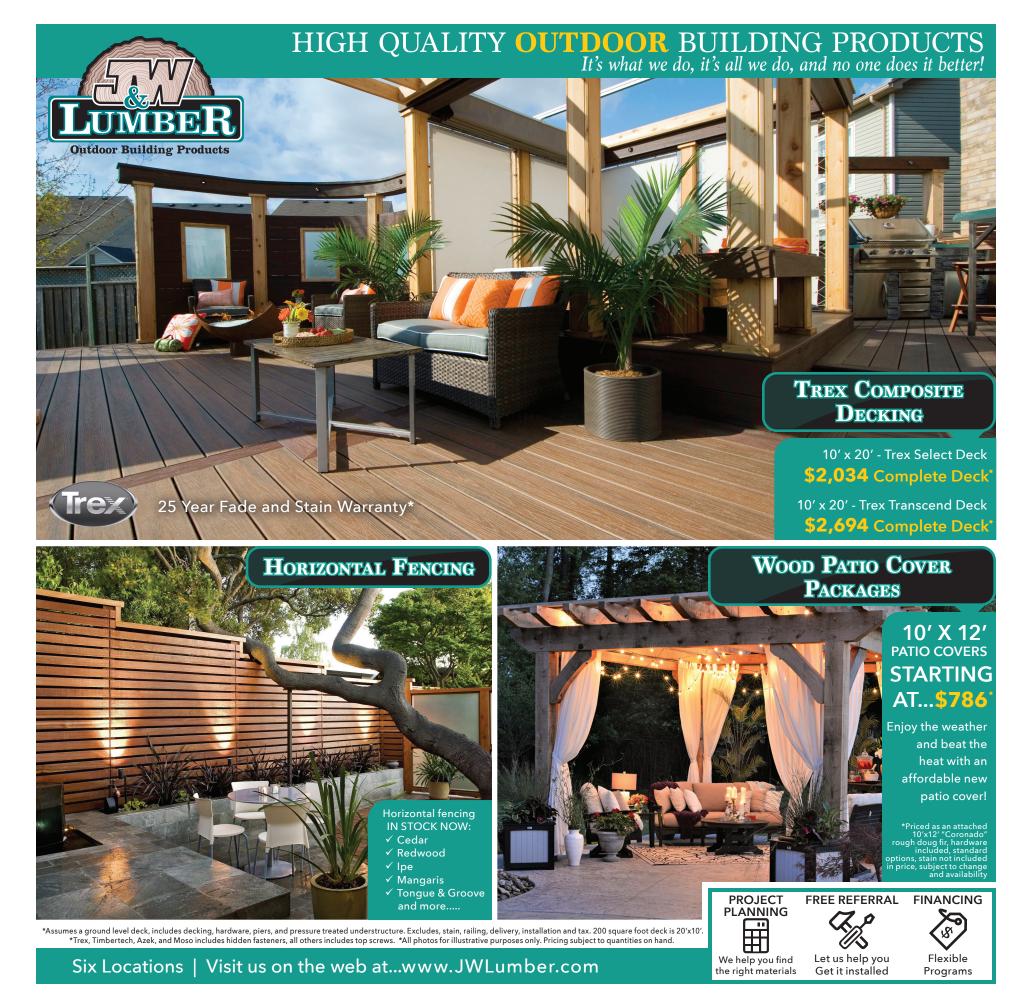

DECKING Named after the fastest growing bamboo species, MOSO Bamboo

X-treme has created a deck board that is sustainable, fire resistant, and has a beautiful hardwood look. Engineered to last a lifetime.

MOSO 10' x 20' \$2,880 Complete Deck