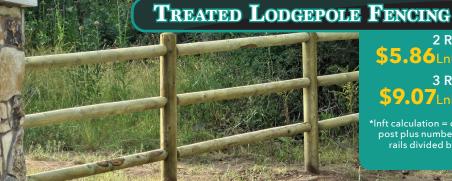

# **CEDAR SPLIT RAIL FENCING**

**STARTING AT** \$618.95

**\$9.07**LnFt. post plus number of

DECRI

2 Rail

3 Rail

\$3.09LnFt.

**\$5.20**1 nFt

\*Inft calculation = one post plus number of rails divided by 8