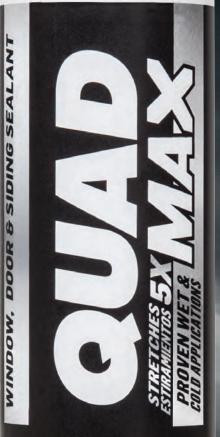

# NEWQUAD® MAX

## THE FIRST LINE ()F I)EFENSE AGAINST THE ELEMENTS.

Simply put, QUAD<sup>®</sup> MAX delivers the toughness that really makes a job last. By providing superior protection against air and moisture, it gives you zero reasons to worry about a job once you've done it right the first time.