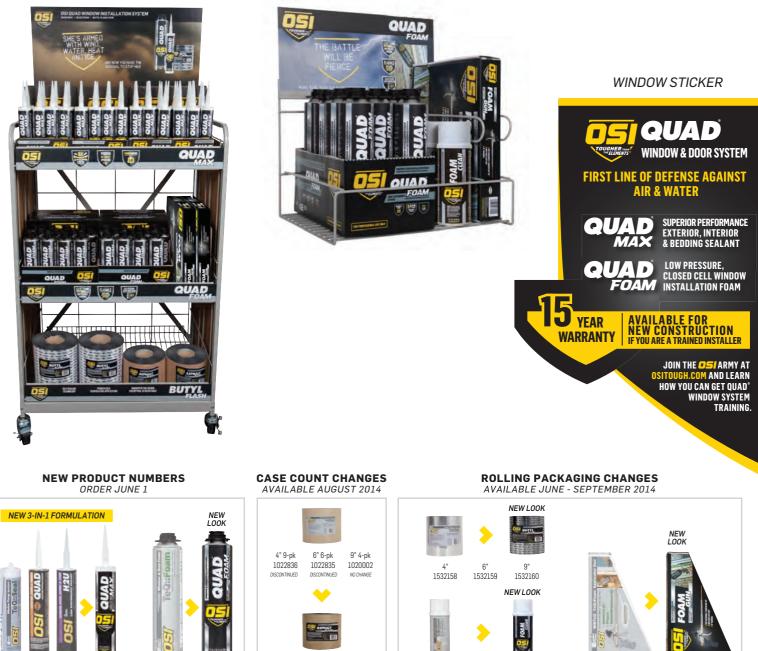

## THE TOUGHEST BARRIER AGAINST AIR AND MOISTURE EVER DEVELOPED, NOW FEATURING QUAD MAX.

- Delivers an air and moisture barrier that maximizes energy efficiency and performance of both new and replacement windows.
- Backed by a 15 year warranty available for new construction if you are a certified installer.

JOIN THE ARMY AT OSITOUGH.COM AND LEARN HOW YOU CAN GET QUAD WINDOW & DOOR SYSTEM TRAINING TODAY.

PREVIOUSLY

WINTeQ System

QUAD

## FOR ALL SUPPORT MATERIALS, PLEASE CONTACT YOUR LOCAL OSI REPRESENTATIVE

FOAM COUNTERTOP DISPLAY

LARGE ROLLING RACK DISPLAY

We were born on the jobsite. That's how we develop tough products that reduce risk for the contractors they were built for. Because the last thing contractors would risk putting their names on is an inferior product. And neither would we.