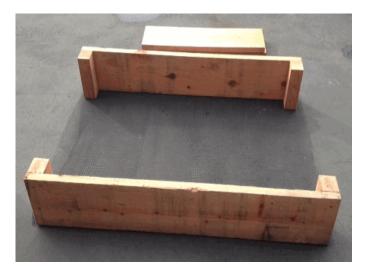

#### Step 3

Place the two end panels on top of the wire mesh (on the outside of the side panels so that the corner braces are on the inside of the garden box).