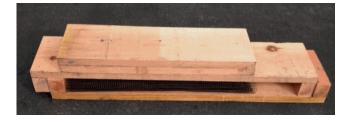

## PARTS LIST

- 2 Side panels with corner braces
- 2 End panels
- 1 Wire mesh bottom
- 12 3" Screws
- 1 Bit

Unassembled garden box kit