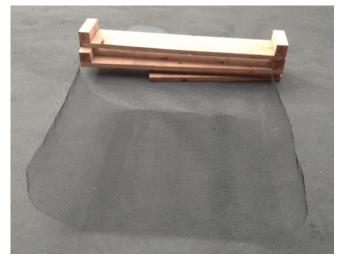

#### Step 1

Unroll the mesh bottom and lay it flat on the ground in the desired location in your yard.

#### Step 2

Place the two side panels on top of the wire mesh and line up with the edges of the mesh.