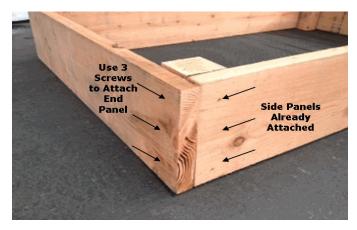

### Step 4

Use three screws per corner to attach the end panels - the side panels (right side arrows) are already attached.