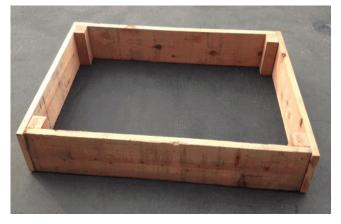

### Step 4

Use three screws per corner to attach the end panels - the side panels (right side arrows) are already attached.