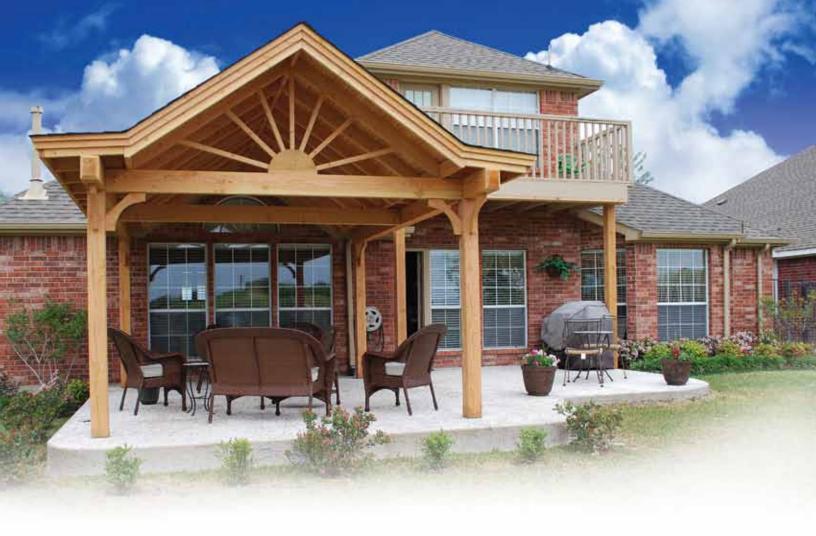

Find both strength and beauty in our Premium Exposed® Products and then be sure to put our 2" Premium Exposed Douglas Fir at the top of the project list for patio covers, fascia board, trellises, pergolas and trelliswork.

Photography Courtesy of www.PatioRoofCovers.com