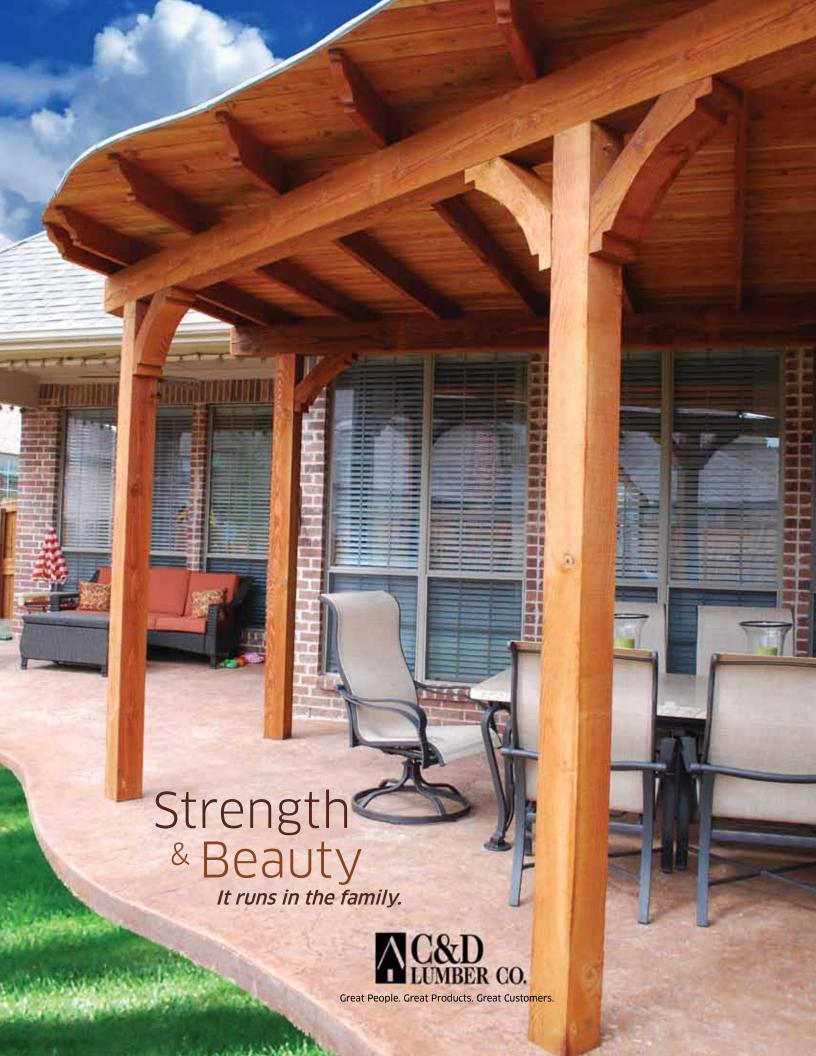

Find both strength and beauty in our Premium Exposed® Products and then be sure to put our 2" Premium Exposed Douglas Fir at the top of the project list for patio covers, fascia board, trellises, pergolas and trelliswork.

Photography Courtesy of www.PatioRoofCovers.com