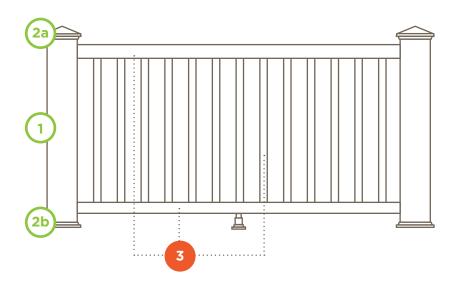

## Railing—a lot easier than it looks

Each section of Trex<sup>®</sup> railing is comprised of the pieces shown below. On the following pages, we designate these components with a numbered process (3-step or 5-step) for easy tracking as you plan.

### **AHEAD OF THE CURVE**

1 Trex<sup>®</sup> post sleeves in Tree House

(2a) Trex flat post sleeve caps in Tree House

- Trex post sleeve skirts in Tree House
- Trex Transcend® Crown top rails in Tree House
- **3b** Transcend Universal bottom rails in Tree House
- Transcend square balusters in Vintage Lantern
- **5** Transcend accessory infill kit in Tree House

### **TIDY TRI-TONED**

- 1 Trex post sleeves in Classic White
- (2a) Trex flat post sleeve caps in Classic White with Trex<sup>®</sup> DeckLighting™

(2b) Trex post sleeve skirts in Classic White

- **3a** Transcend Beveled top rails in Vintage Lantern
- **3b** Transcend Beveled bottom rails in Vintage Lantern
- Transcend round aluminum balusters in Charcoal Black
- **5** Transcend accessory infill kit in Vintage Lantern

### SOUTHERN CHARM

- Trex post sleeves in Classic White
- (2a) Trex flat post sleeve caps in Classic White
- **(2b)** Trex post sleeve skirts in Classic White
- **3a** Transcend Crown top rails in Classic White
- Transcend Universal bottom rails in Classic White
- Transcend colonial spindles in Classic White
- **Transcend accessory infill kit** in Classic White
- Transcend porch flooring in Gravel Path

### **REFINED AND RELAXED**

- Trex post sleeves in Vintage Lantern
- (2a) Trex flat post sleeve caps in Vintage Lantern
- **(26)** Trex post skirts in Vintage Lantern
- Transcend Universal top rails in Vintage Lantern with a Tree House square edge 2 x 4 board as a cocktail rail
- **Transcend Universal bottom rails** in Vintage Lantern
- Transcend round aluminum balusters in Charcoal Black
- 5 Transcend accessory infill kit in Vintage Lantern

### HIGH PROFILE, HIGH CONTRAST

- Trex post sleeves in Classic White
- Trex pyramid post sleeve caps in Classic White with DeckLighting
- **(2b)** Trex post sleeve skirts in Classic White
- **3a** Transcend Crown top rails in Charcoal Black
- Transcend Universal bottom rails in Charcoal Black
- Transcend square balusters
   in Charcoal Black
- 5 Transcend accessory infill kit in Charcoal Black

### **CRYSTALLINE VIEW**

Trex post sleeves in Classic White

Trex flat post sleeve caps in Classic White with DeckLighting

(2b) Trex post sleeve skirts in Classic White

- **3a** Transcend Universal top rails in Classic White with a Fire Pit square edge 2 x 4 board as a cocktail rail
- Transcend Universal bottom rails in Classic White
- 4 Glass Panels\*
- **5** Transcend glass panel accessory kit in Classic White