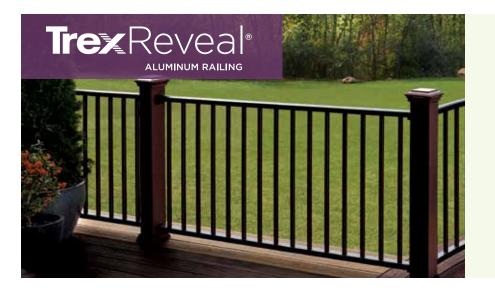

### Minimalist style, maximum strength

Aluminum's superior strength enables the minimalist design of Trex Reveal®, perfected by a choice of three neutral colors.

### Here's how:

Trex Reveal is a 3-step process. Choose Reveal aluminum posts (which include a cap\* & skirt) for steps 1 & 2, and pair with a rail & baluster kit (step 3).

### OR

1+2

Choose Trex<sup>®</sup> composite post sleeves, caps and skirts for steps 1 & 2, and pair with a Reveal rail & baluster kit (step 3).

\* Crossover posts (pictured below) do not include a post cap.