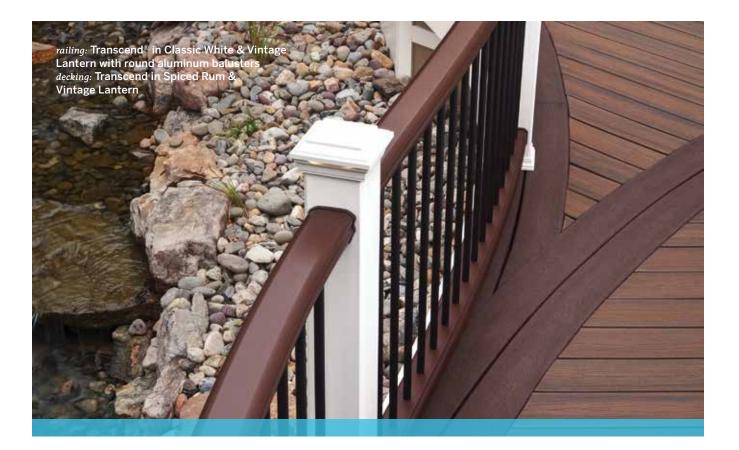

### **TIDY TRI-TONED**

- 1 Trex post sleeves in Classic White
- (2a) Trex flat post sleeve caps in Classic White with Trex<sup>®</sup> DeckLighting™

(2b) Trex post sleeve skirts in Classic White

- **3a** Transcend Beveled top rails in Vintage Lantern
- **3b** Transcend Beveled bottom rails in Vintage Lantern
- Transcend round aluminum balusters in Charcoal Black
- **5** Transcend accessory infill kit in Vintage Lantern

Transcend decking in Spiced Rum and Vintage Lantern