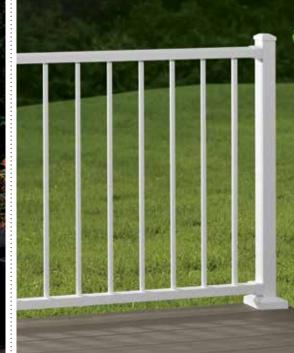

### High design, myriad options

For those projects that demand the very best, Transcend<sup>®</sup> railing offers the widest assortment of customizable components with the most color options-seven in all.

Here's how:

Transcend is a 5-step process. Choose Trex® post sleeves, caps and skirts (steps 1 & 2). Then choose rails and balusters for a custom design (steps 3-5).

Transcend also offers a simple, 3-step option if you choose a rail & baluster kit in Classic White.

### Transcend Component Options

| M RAILS       | 4      | BALUS    | TERS              |                    |
|---------------|--------|----------|-------------------|--------------------|
| eled<br>ersal | Square | Colonial | Round<br>Aluminum | Square<br>Aluminum |
|               |        |          |                   |                    |