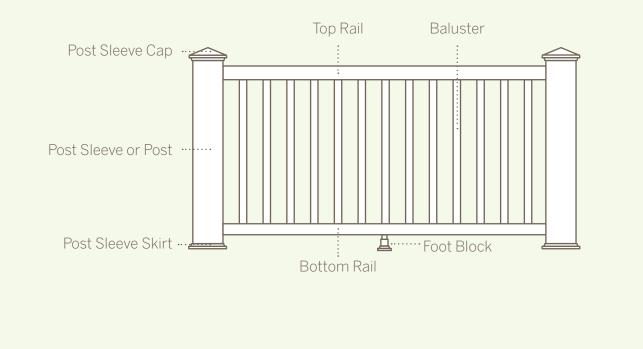

## Railing—a lot easier than it looks

Each section of Trex<sup>®</sup> railing is comprised of the pieces shown below. On the following pages, we designate these components with a numbered process (3-step or 5-step) for easy tracking as you plan.

Trex Component Options

### Trex post sleeves, post sleeve caps and post sleeve skirts are the starting points of our railing lines. They are available in the seven Transcend<sup>®</sup> railing colors.