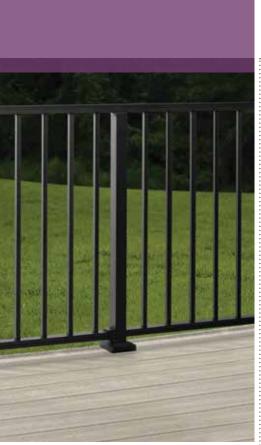

### Minimalist style, maximum strength

Aluminum's superior strength enables the minimalist design of Trex Reveal®, perfected by a choice of three neutral colors.

### Here's how:

Trex Reveal is a 3-step process. Choose Reveal aluminum posts (which include a cap\* & skirt) for steps 1 & 2, and pair with a rail & baluster kit (step 3).

### OR

1+2

Choose Trex<sup>®</sup> composite post sleeves, caps and skirts for steps 1 & 2, and pair with a Reveal rail & baluster kit (step 3).

\* Crossover posts (pictured below) do not include a post cap.

**Trex**Select<sup>®</sup>

Reveal Component Options

RAIL 8 Top Rail Bottom Rai

AVAILABLE COLOR

AVAILABLE COLORS

**2**a

1

**(2b)** 