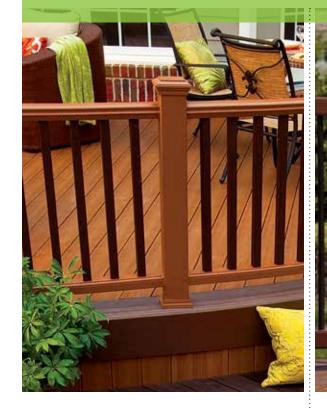

### SOUTHERN CHARM

- Trex post sleeves in Classic White
- (2a) Trex flat post sleeve caps in Classic White
- **(2b)** Trex post sleeve skirts in Classic White
- **3a** Transcend Crown top rails in Classic White
- Transcend Universal bottom rails in Classic White
- Transcend colonial spindles in Classic White
- **Transcend accessory infill kit** in Classic White
- Transcend porch flooring in Gravel Path