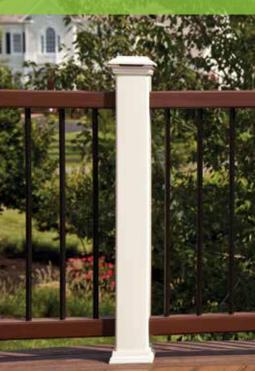

### Trex post sleeves, post sleeve caps and post sleeve skirts are the starting points of our railing lines. They are available in the seven Transcend<sup>®</sup> railing colors.

### High design, myriad options

For those projects that demand the very best, Transcend<sup>®</sup> railing offers the widest assortment of customizable components with the most color options-seven in all.