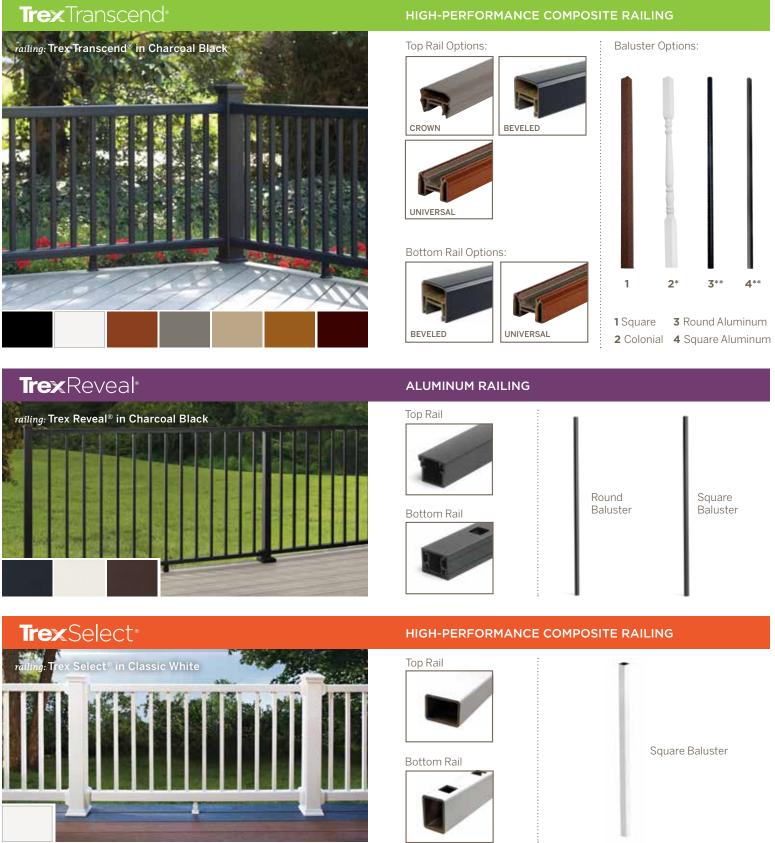

# The Trex<sup>®</sup> Railing Lineup

Compare design options, materials and more.

\*Available in Classic White \*\*Available in textured Charcoal Black, Classic White and Bronze

### High design, myriad options

For those projects that demand the very best, Transcend<sup>®</sup> railing offers the widest assortment of customizable components with the most color options-seven in all.

### Minimalist style, maximum strength

Aluminum's superior strength enables the minimalist design of Trex Reveal®, perfected by a choice of three neutral colors.

### Vinyl price, composite performance

With singular top and bottom rails, square balusters and a go-with-anything Classic White color, Trex Select<sup>®</sup> composite railing borrows the conventional style and low price point of traditional vinyl, without sacrificing durability.