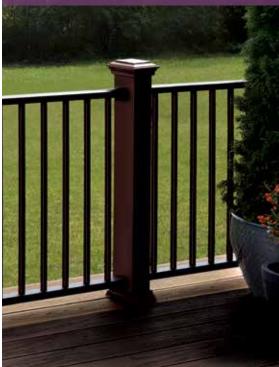

# Trex Outdoor Lighting

- » Energy-efficient Cree<sup>®</sup> LEDs give off long-lasting illumination\*
- » Sophisticated fixtures create custom lighting effects and designs
- » Trex<sup>®</sup> LightHub<sup>™</sup> connection system makes set-up a snap for DIYers
- » Protected under warranty for years of outdoor use\*\*

\*Cree® is a registered trademark of Cree, Inc. \*\*For the terms of warranties on Trex<sup>®</sup> OutdoorLighting™, visit trex.com

Deck Lighting
» Recessed deck lights

The bright idea

With the dimmable glow of four lighting options, you can create the right mood lighting right

- » Stair riser lights
- » Deck rail lights

» Post cap lights

### Here's how:

Choose a post cap light instead of our traditional post sleeve cap for Step 2a. Add deck rail lights to illuminate Trex post sleeves.

Recessed deck lights and stair riser lights can be used on decking and stairs as an additional accent. Resources