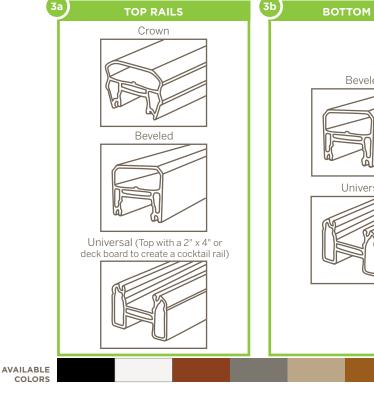

### Transcend Component Options

| M RAILS       | 4      | BALUS    | TERS              |                    |
|---------------|--------|----------|-------------------|--------------------|
| eled<br>ersal | Square | Colonial | Round<br>Aluminum | Square<br>Aluminum |
|               |        |          |                   |                    |

**Trex**Select<sup>®</sup>

Reveal Component Options

RAIL 8 Top Rail Bottom Rai

AVAILABLE COLOR

AVAILABLE COLORS

**2**a

1

**(2b)** 