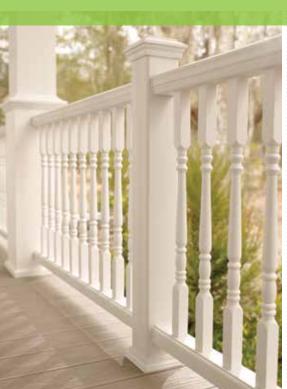

### Vinyl price, composite performance

With singular top and bottom rails, square balusters and a go-with-anything Classic White color, Trex Select<sup>®</sup> composite railing borrows the conventional style and low price point of traditional vinyl, without sacrificing durability.

Here's how:

Trex Select is a 3-step process. Choose Trex<sup>®</sup> post sleeves, caps and skirts (steps 1 & 2) and pair with a Select rail & baluster kit (step 3).