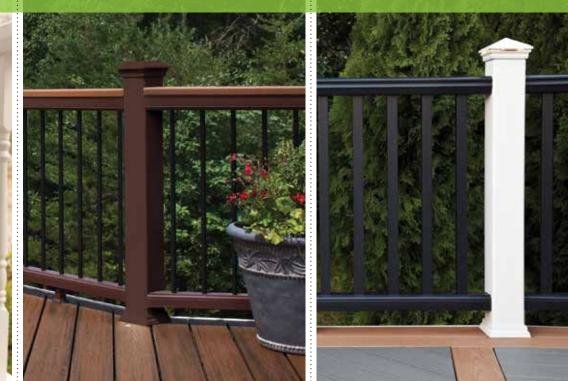

### High design, myriad options

For those projects that demand the very best, Transcend<sup>®</sup> railing offers the widest assortment of customizable components with the most color options-seven in all.

### Minimalist style, maximum strength

Aluminum's superior strength enables the minimalist design of Trex Reveal®, perfected by a choice of three neutral colors.