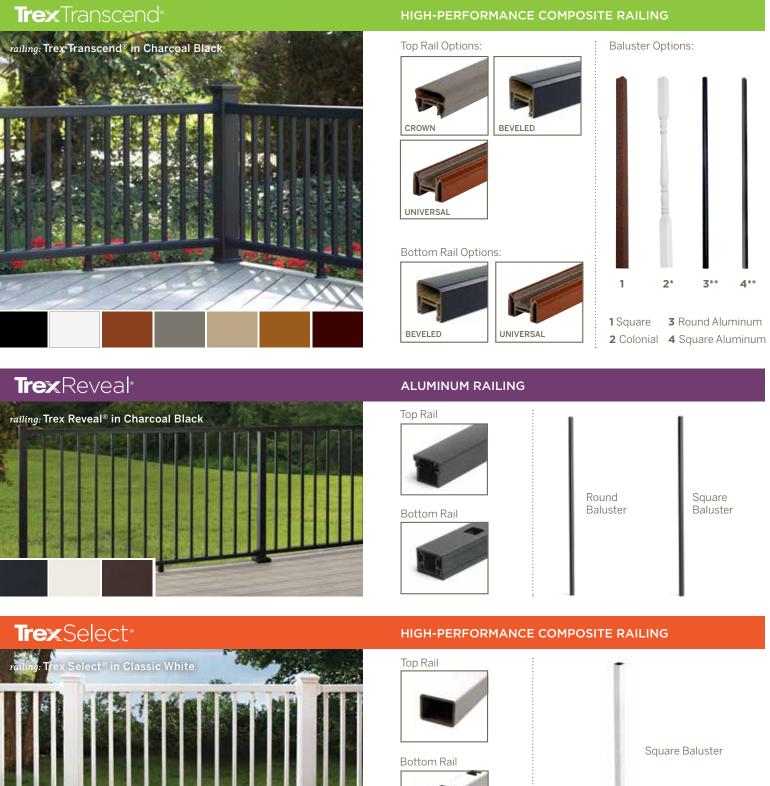

# The Trex<sup>®</sup> Railing Lineup

Compare design options, materials and more.

\*Available in Classic White \*\*Available in textured Charcoal Black, Classic White and Bronze

### High design, myriad options

For those projects that demand the very best, Transcend<sup>®</sup> railing offers the widest assortment of customizable components with the most color options-seven in all.

### Minimalist style, maximum strength

Aluminum's superior strength enables the minimalist design of Trex Reveal®, perfected by a choice of three neutral colors.

### Vinyl price, composite performance

With singular top and bottom rails, square balusters and a go-with-anything Classic White color, Trex Select<sup>®</sup> composite railing borrows the conventional style and low price point of traditional vinyl, without sacrificing durability.