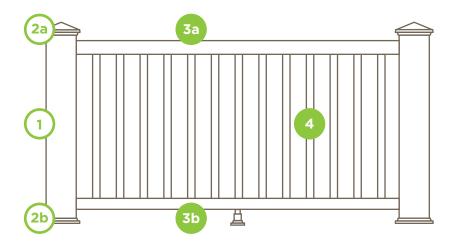

## Railing—a lot easier than it looks

Each section of Trex<sup>®</sup> railing is comprised of the pieces shown below. On the following pages, we designate these components with a numbered process (3-step or 5-step) for easy tracking as you plan.

Here's how:

Transcend is a 5-step process. Choose Trex® post sleeves, caps and skirts (steps 1 & 2). Then choose rails and balusters for a custom design (steps 3-5).

Transcend also offers a simple, 3-step option if you choose a rail & baluster kit in Classic White.