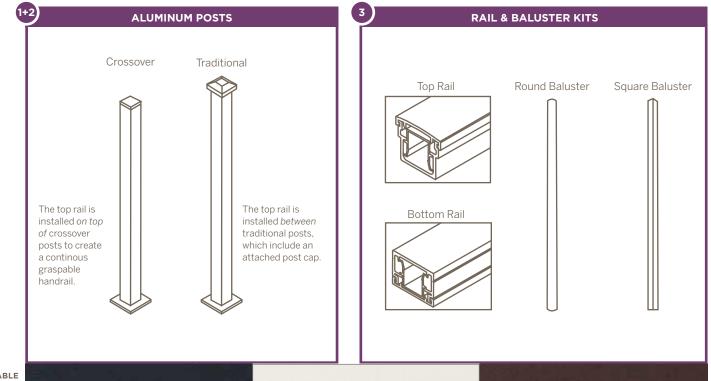

### Minimalist style, maximum strength

Aluminum's superior strength enables the minimalist design of Trex Reveal®, perfected by a choice of three neutral colors.

### Here's how:

Trex Reveal is a 3-step process. Choose Reveal aluminum posts (which include a cap\* & skirt) for steps 1 & 2, and pair with a rail & baluster kit (step 3).

### OR

1+2

Choose Trex<sup>®</sup> composite post sleeves, caps and skirts for steps 1 & 2, and pair with a Reveal rail & baluster kit (step 3).

\* Crossover posts (pictured below) do not include a post cap.