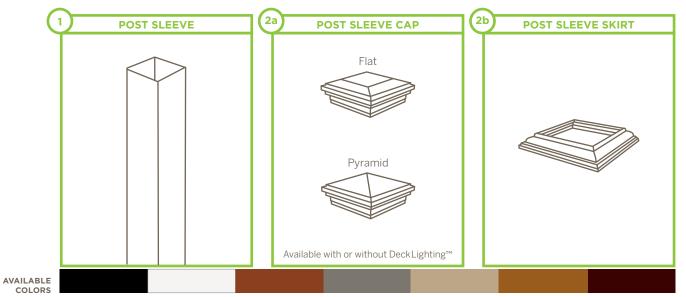

## Railing—a lot easier than it looks

Each section of Trex<sup>®</sup> railing is comprised of the pieces shown below. On the following pages, we designate these components with a numbered process (3-step or 5-step) for easy tracking as you plan.

Trex Component Options

### Trex post sleeves, post sleeve caps and post sleeve skirts are the starting points of our railing lines. They are available in the seven Transcend<sup>®</sup> railing colors.