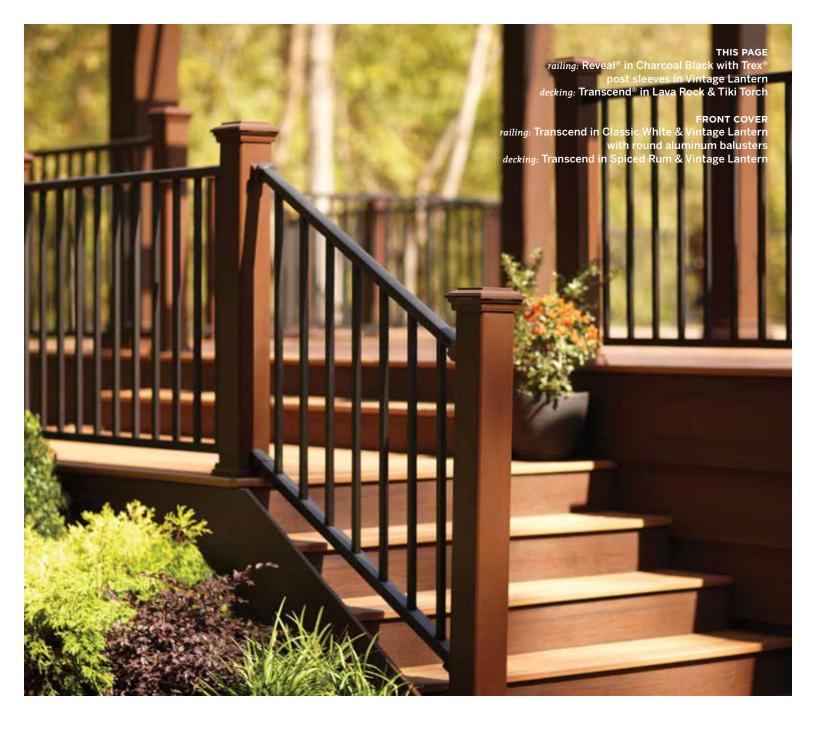

# RAILING WORKBOOK



## Railing as easy as 1-2-3 (4-5)

You know wherever there's decking, there's railing. But traditionally, that's meant either a stick-built wooden version, an early-generation composite railing combo or a white PVC model. In other words, not much variety.

Instead, Trex has a better way to build railing: with modular components. A simple step-by-step process helps you choose the basic elements of railing in not-so-basic materials, finishes and colors. What follows are details on our three distinct lines-Trex Transcend®, Trex Reveal® and Trex Select®-including every rail, baluster and post sleeve to help you build the most durable, most luxurious railing around.

# The Trex<sup>®</sup> Railing Lineup

Compare design options, materials and more.







\*Available in Classic White \*\*Avai