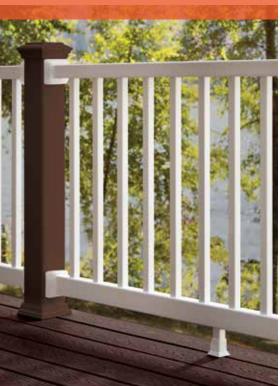

### Vinyl price, composite performance

With singular top and bottom rails, square balusters and a go-with-anything Classic White color, Trex Select<sup>®</sup> composite railing borrows the conventional style and low price point of traditional vinyl, without sacrificing durability.

Here's how:

Trex Select is a 3-step process. Choose Trex<sup>®</sup> post sleeves, caps and skirts (steps 1 & 2) and pair with a Select rail & baluster kit (step 3).

### Select Component Options

| BALUSTER KIT    |
|-----------------|
| Square Baluster |
|                 |
|                 |

all inside.

- » all with superior split, rot, peel, splinter and termite resistance
- » no painting or staining required
- » Trex<sup>®</sup> composites can be curved for one-of-a kind, luxurious designs
- » all can be built with Trex<sup>®</sup> Outdoor Lighting<sup>™</sup>
- » all backed by a Trex 25-Year Limited Residential Warranty