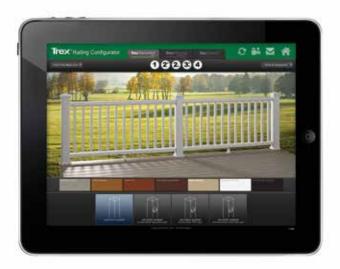

Want to give your railing designs a test run? Mix and match colors, pre-design configurations and check railing item numbers for easy ordering with our **TREX® COLOR VISUALIZER**. Simply download for free from the App Store to get started.

## Available on the App Store

|           | BALUSTER TYPE              | APPLICATION | PER 6'<br>SECTION | PER 8'<br>SECTION |
|-----------|----------------------------|-------------|-------------------|-------------------|
| TRANSCEND | Square & Colonial          | Horizontal  | 13                | 18                |
|           | Square & Colonial          | Stair       | 11                | 15                |
| TRANS     | Square & Round<br>Aluminum | Horizontal  | 15                | 20                |
|           | Square & Round<br>Aluminum | Stair       | 12                | 16                |
| REVEAL    | Square & Round             | Horizontal  | 15                | 20                |
|           | Square & Round             | Stair       | 13                | 17                |
| СT        | Square                     | Horizontal  | 13                | 18                |
| SELECT    | Square                     | Stair       | 11                | 15                |