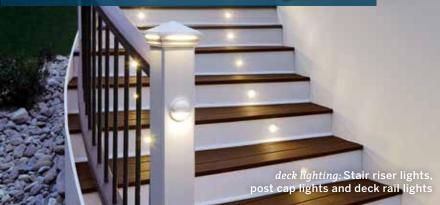

# Trex Outdoor Lighting

- » Energy-efficient Cree<sup>®</sup> LEDs give off long-lasting illumination\*
- » Sophisticated fixtures create custom lighting effects and designs
- » Trex<sup>®</sup> LightHub<sup>™</sup> connection system makes set-up a snap for DIYers
- » Protected under warranty for years of outdoor use\*\*

\*Cree® is a registered trademark of Cree, Inc. \*\*For the terms of warranties on Trex<sup>®</sup> OutdoorLighting™, visit trex.com

Deck Lighting
» Recessed deck lights

The bright idea

With the dimmable glow of four lighting options, you can create the right mood lighting right

- » Stair riser lights
- » Deck rail lights

» Post cap lights

### Here's how:

Choose a post cap light instead of our traditional post sleeve cap for Step 2a. Add deck rail lights to illuminate Trex post sleeves.

Recessed deck lights and stair riser lights can be used on decking and stairs as an additional accent. Resources