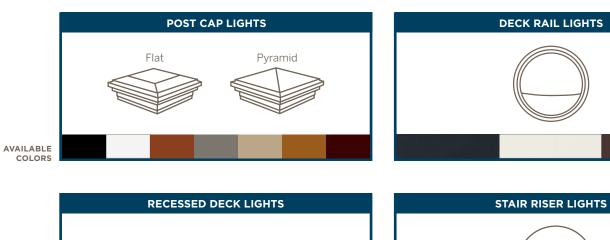

# Trex Outdoor Lighting

- » Energy-efficient Cree<sup>®</sup> LEDs give off long-lasting illumination\*
- » Sophisticated fixtures create custom lighting effects and designs
- » Trex<sup>®</sup> LightHub<sup>™</sup> connection system makes set-up a snap for DIYers
- » Protected under warranty for years of outdoor use\*\*

\*Cree® is a registered trademark of Cree, Inc. \*\*For the terms of warranties on Trex<sup>®</sup> OutdoorLighting™, visit trex.com

Deck Lighting
» Recessed deck lights

The bright idea

With the dimmable glow of four lighting options, you can create the right mood lighting right

- » Stair riser lights
- » Deck rail lights

» Post cap lights

### Here's how:

Choose a post cap light instead of our traditional post sleeve cap for Step 2a. Add deck rail lights to illuminate Trex post sleeves.

Recessed deck lights and stair riser lights can be used on decking and stairs as an additional accent. Resources