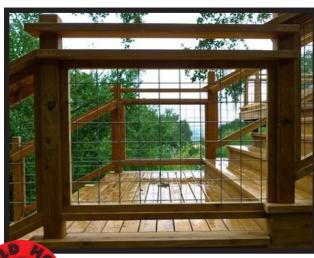

### WHAT IS WILD HOG!

Wild Hog Railing is a new product specifically designed for the consumer. Originating from big and bulky welded hog panels, our smaller size panels are perfect for any railing application. With a 6 gauge welded 4"x4" mesh pattern Wild Hog Railing allows for great visibility and while being extremely durable.

# WILD HOG COLORS & SIZES

- Available Colors: Zinc Powder Coated "Black Hog" & "Silver Hog"
- Available Sizes: 36" x 72" or 36" x 96" Stair: 60" x 72"
- ❖ 6 gauge with welded cross points
- 4" X 4" mesh pattern