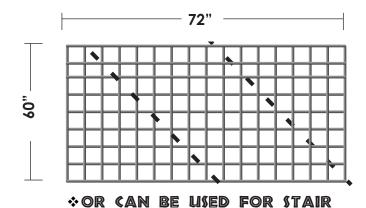

# WILD HOG COLORS & SIZES

- Available Colors: Zinc Powder Coated "Black Hog" & "Silver Hog"
- Available Sizes: 36" x 72" or 36" x 96" Stair: 60" x 72"
- ❖ 6 gauge with welded cross points
- 4" X 4" mesh pattern