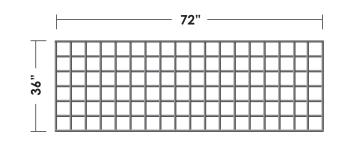

# WILD HOG COLORS & SIZES

- Available Colors: Zinc Powder Coated "Black Hog" & "Silver Hog"
- Available Sizes: 36" x 72" or 36" x 96" Stair: 60" x 72"
- ❖ 6 gauge with welded cross points
- 4" X 4" mesh pattern

### Fence Panel "Black Hog" & "Silver Hog"