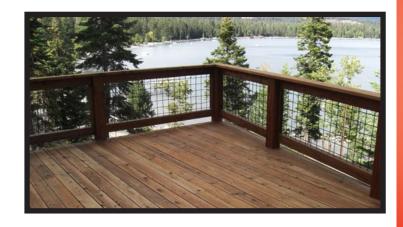

# \* NEW \* TAHOE HOG COLORS & SIZES

- ❖ Available Colors: "Tahoe Hog" Steel
- \* Available Sizes: 36" x 72" or 36" x 96"
- ❖ .375 GA Woven Lock Crimp
- ❖ Raw steel for rust look