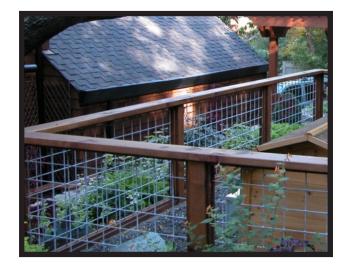

### WHAT IS WILD HOG!

Wild Hog Railing is a new product specifically designed for the consumer. Originating from big and bulky welded hog panels, our smaller size panels are perfect for any railing application. With a 6 gauge welded 4"x4" mesh pattern Wild Hog Railing allows for great visibility and while being extremely durable.

# WILD HOG COLORS & SIZES

- Available Colors: Zinc Powder Coated "Black Hog" & "Silver Hog"
- Available Sizes: 36" x 72" or 36" x 96" Stair: 60" x 72"
- ❖ 6 gauge with welded cross points
- 4" X 4" mesh pattern