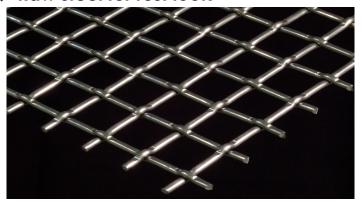

# \* NEW \* TAHOE HOG COLORS & SIZES

- ❖ Available Colors: "Tahoe Hog" Steel
- \* Available Sizes: 36" x 72" or 36" x 96"
- ❖ .375 GA Woven Lock Crimp
- ❖ Raw steel for rust look