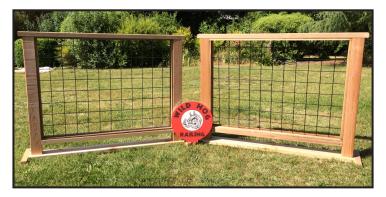

### WHAT IS WILD HOG!

Wild Hog Railing is a new product specifically designed for the consumer. Originating from big and bulky welded hog panels, our smaller size panels are perfect for any railing application. With a 6 gauge welded 4"x4" mesh pattern Wild Hog Railing allows for great visibility and while being extremely durable.

# WILD HOG COLORS & SIZES

- Available Colors: Zinc Powder Coated "Black Hog" & "Silver Hog"
- Available Sizes: 36" x 72" or 36" x 96" Stair: 60" x 72"
- ❖ 6 gauge with welded cross points
- 4" X 4" mesh pattern