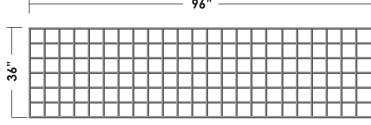

# WILD HOG COLORS & SIZES

- Available Colors: Zinc Powder Coated "Black Hog" & "Silver Hog"
- Available Sizes: 36" x 72" or 36" x 96" Stair: 60" x 72"
- ❖ 6 gauge with welded cross points
- 4" X 4" mesh pattern

### Fence Panel "Black Hog" & "Silver Hog"